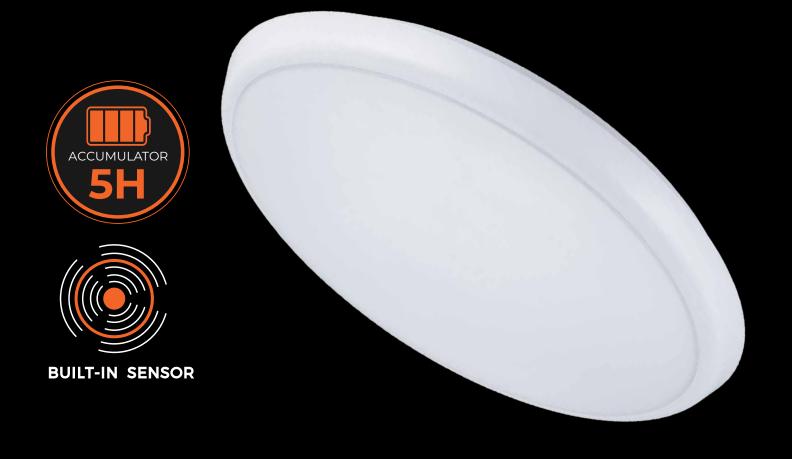

### MICROWAVE LED SENSOR LAMP

#### MODEL No: 03039

The product adopts microwave LED sensor mould with high-frequency electro-magnetic wave (5.8GHz) and integrated circuit, SMD LED. It gathers automatism, convenience, safety, saving-energy and practical functions. The wide detection field is consisting of detectors. It works by receiving human motion. When one enters the detection field, it can start the load at once and identify automatically day and night. Its installation is very convenient and its using is very wide. Detection is possible to go through doors, panes of glass or thin walls. When you cut off the power, the battery supplies DC power, the lamp is in the emergency mode without sensor function.