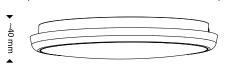

| BATTERY:                         | 3.7V/2200MAH<br>LIFEPO4 BATTERY |
|----------------------------------|---------------------------------|
| CONTINUOUS<br>ILLUMINATION TIME: | 5 HOURS                         |
| CYCLES:                          | 100 000                         |
| CRI:                             | <ra 80<="" td=""></ra>          |
| IP RATING:                       | IP65                            |
| IMPACT PROTECTION<br>RATING (IK) | IK10                            |
| TEMPERATURE RANGE:               | -20°- +40°C                     |
| DIMENSIONS:                      |                                 |
| •                                | ~300 mm                         |