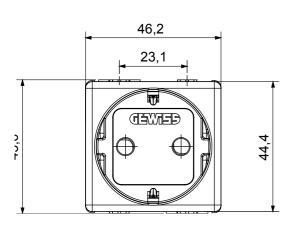

| Category         | Socket-Outlet      | Colour             | White                                     |
|------------------|--------------------|--------------------|-------------------------------------------|
| Standard         |                    | No. SYSTEM modules | 2                                         |
| For plug pins    | Ø 4.8 mm           | Description        | 2P+E - 16A                                |
| Wiring terminals | Screw-on terminals | Voltage            | 250 V ac                                  |
| Electrocod       | 0131               | Standard           | IEC 60884-1; UNE 20315-1-1; UNE 20315-1-2 |