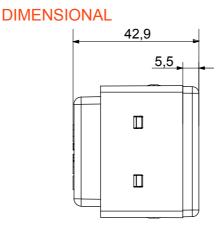

| Category         | Socket-Outlet      | Colour             | White                                     |
|------------------|--------------------|--------------------|-------------------------------------------|
| Standard         |                    | No. SYSTEM modules | 2                                         |
| For plug pins    | Ø 4.8 mm           | Description        | 2P+E - 16A                                |
| Wiring terminals | Screw-on terminals | Voltage            | 250 V ac                                  |
| Electrocod       | 0131               | Standard           | IEC 60884-1; UNE 20315-1-1; UNE 20315-1-2 |