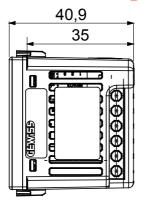

nal standards) signal pick-up, climate control, comfort management, technical alarm signalling and emergency lighting management. The ChoruSmart modular devices are available in five colours, glossy white, satin white, natural beige, satin black and lacquered titanium and in various sizes from 1/2, 1, 2 and 3 modules. Thanks to the mounting supports for rectangular, square and round boxes, endless combinations can be created with the ChoruSmart range of plates.

| Description     | Switch                    | Material    | Technopolymer |
|-----------------|---------------------------|-------------|---------------|
| Power supply    | 100 ÷ 240 V ac - 50/60 Hz | No. modules | 1             |
| Output contacts | 1 NA 5A (AC1) 240 V ac    |             |               |

## **DIMENSIONAL**





STANDARDS/APPROVALS