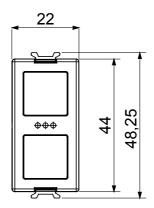

l standards) signal pick-up, climate control, comfort management, technical alarm signalling and emergency lighting management. The ChoruSmart modular devices are available in five colours, glossy white, satin white, natural beige, satin black and lacquered titanium and in various sizes from 1/2, 1, 2 and 3 modules. Thanks to the mounting supports for rectangular, square and round boxes, endless combinations can be created with the ChoruSmart range of plates.

| Description     | Switch                    | Material    | Technopolymer |
|-----------------|---------------------------|-------------|---------------|
| Power supply    | 100 ÷ 240 V ac - 50/60 Hz | No. modules | 1             |
| Output contacts | 1 NA 5A (AC1) 240 V ac    |             |               |

## **DIMENSIONAL**





STANDARDS/APPROVALS