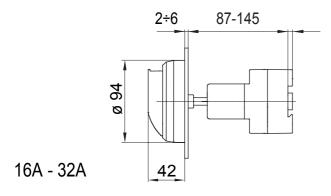

## **DIMENSIONAL**

TECHNICAL SYMBOLOGY STANDARDS/APPROVALS

| Regulation field | 87 - 145 mm | Rated current (A)       | 16         |
|------------------|-------------|-------------------------|------------|
| No. of poles     | 3P          | No. of modules EN 50022 | 4          |
| Knob colour      | Red         | Version                 | From board |
| Electrocod       | 1742        | Lockable                | Yes        |