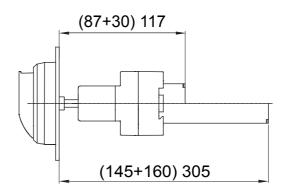

## **DIMENSIONAL**

TECHNICAL SYMBOLOGY STANDARDS/APPROVALS

| Regulation field | 87 - 145 mm | Rated current (A)       | 16         |
|------------------|-------------|-------------------------|------------|
| No. of poles     | 3P          | No. of modules EN 50022 | 4          |
| Knob colour      | Red         | Version                 | From board |
| Electrocod       | 1742        | Lockable                | Yes        |