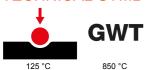

# GW14001

**CHORUSMART - Domestic range** 

| Category                                            | One-way switch                 | Button key                      | Neutral               |
|-----------------------------------------------------|--------------------------------|---------------------------------|-----------------------|
| Colour                                              | Glossy Titanium                | Description                     | 1P - 16AX             |
| Voltage                                             | 250 V ac                       | Standard                        | EN 60669-1            |
| Resistance at test voltage                          | 2000 V at 50 Hz for 1 minute   | Rated power of 230V LED lamps   | 200 W                 |
| Insulation resistance                               | > 5 MOhm                       | Wiring terminals                | With screw            |
| Prolonged operation switch (no.of position changes) | 40.000 at In 250 V ac cosφ=0,6 | Thermo-pressure with ball       | 125 °C                |
| Glow Wire Test                                      | 850 °C                         | Terminal grip on cable traction | > 50 N                |
| Terminal tightening capacity                        | min. 0,75 - max. 2x4           | Terminal tightening capacity    | min. 0,5 - max. 2x2,5 |
| stranded cables (mm²)                               |                                | solid cables (mm²)              |                       |
| No. modules                                         | 1                              | Material                        | Technopolymer         |
| Electrocod                                          | 0130                           |                                 |                       |

# **TECHNICAL SYMBOLOGY**