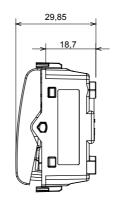

th ball       | 125 °C                |
| Glow Wire Test                                      | 850 °C                         | Terminal grip on cable traction | > 50 N                |
| Terminal tightening capacity                        | min. 0,75 - max. 2x4           | Terminal tightening capacity    | min. 0,5 - max. 2x2,5 |
| stranded cables (mm²)                               |                                | solid cables (mm²)              |                       |
| No. modules                                         | 1                              | Material                        | Technopolymer         |
| Electrocod                                          | 0130                           |                                 |                       |

#### **DIMENSIONAL**







# **TECHNICAL SYMBOLOGY**



## STANDARDS/APPROVALS