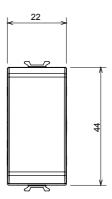

ball       | 125 °C                |
| Glow Wire Test                                      | 850 °C                         | Terminal grip on cable traction | > 50 N                |
| Terminal tightening capacity                        | min. 0,75 - max. 2x4           | Terminal tightening capacity    | min. 0,5 - max. 2x2,5 |
| stranded cables (mm²)                               |                                | solid cables (mm²)              |                       |
| No. modules                                         | 1                              | Material                        | Technopolymer         |
| Electrocod                                          | 0130                           |                                 |                       |

#### **DIMENSIONAL**







# **TECHNICAL SYMBOLOGY**



## STANDARDS/APPROVALS