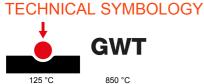

| Category                  | Blanking module with cable output | Colour         | Glossy Titanium |
|---------------------------|-----------------------------------|----------------|-----------------|
| Description               | 1 module                          | Standard       | EN 60669-1      |
| Thermo-pressure with ball | 125 °C                            | Glow Wire Test | 850 °C          |
| No. modules               | 1                                 | Material       | Technopolymer   |
| Electrocod                | 0100                              |                |                 |