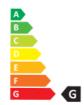

- Dimmable: Only with specific dimmers
- Energy Efficiency Class: G
- Luminous Efficacy (rated) (Nom): 69.00 lm/W
- Power (Nom): 7.5 W

• Nominal Lifetime (Nom): 40000 h

- SAP Weight Paper Unit (Case): 0.208 kg
- SAP Weight Paper Unit (Piece): 0.015 kg