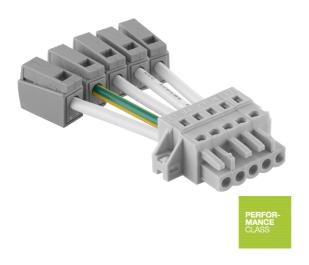

# PRODUCT DATASHEET TruSys® PFM Feed-in 5P

TruSys® PERFORMANCE Feed-In | Feed-In for mounting rail

## **Product features**

- Feed-In 5 and 8 poles connector