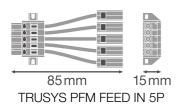

## Dimensions & Weight

| Length         | 85 mm   |
|----------------|---------|
| Width          | 55.0 mm |
| Height         | 15.0 mm |
| Product weight | 21.00 g |