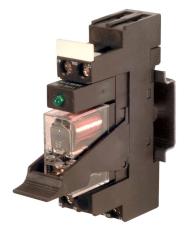

## XCM1C048

electromechanical relay 48Vdc SPDT 10A, screw, pluggable

| Series                                  | CM                                       |
|-----------------------------------------|------------------------------------------|
| Code                                    | XCM1C048                                 |
| Туре                                    | CM1C048                                  |
| HS code                                 | 85364190                                 |
| INPUT TECHNICAL DATA                    |                                          |
| Input rated voltage                     | 48 Vdc ±10%                              |
| Pull in / drop out voltage type         | 33.6 V / 7.2 V                           |
| Current consumption                     | 20 mA ±10%                               |
| Turn ON / OFF time                      | 15 ms / 5 ms                             |
| Protection circuit                      | Free-wheel diode                         |
| Connection terminal                     | 2.5 mm <sup>2</sup> screw                |
| Input channels                          | 1 pluggable                              |
| OUTPUT TECHNICAL DATA                   |                                          |
| Contact type                            | SPDT, 1 form C, AgSnO2                   |
| Nominal current                         | 10 A (250 Vac)                           |
| Continuous current                      | 10 A                                     |
| Connection type                         |                                          |
| GENERAL TECHNICAL DATA                  |                                          |
| Operating temperature range             | -20+60°C                                 |
| Input / output isolation                | 2.5 kVac / 60 s                          |
| Protection degree                       | IP 20                                    |
| Overvoltage category / pollution degree | II / 2                                   |
| Status indication                       | LED "Input"                              |
| Housing material                        | UL94V-0 plastic material                 |
| Dimensions (LxHxD)                      | 16x75x68 mm                              |
| Approximate weight                      | 54 g                                     |
| Mounting information                    | on a rail, side by side                  |
| ACCESSORIES                             |                                          |
| Mounting rail (IEC60715/TH35-7.5)       | PR/3/AC, PR/3/AC/ZB, PR/3/AS, PR/3/AS/ZB |
| Marking tag                             | already mounted                          |
| Spare part relay                        | 8904008                                  |
| Plugin jumper                           | CMB16B (8 poles)                         |
| APPROVALS AND MARKINGS                  | ce                                       |

## **DESCRIZIONE DEL PRODOTTO**

CM1C048 1 electromechanical relay 48Vdc SPDT 10A, screw, pluggable