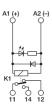

## XCM1C048

electromechanical relay 48Vdc SPDT 10A, screw, pluggable

| Series                                  | CM                                       |
|-----------------------------------------|------------------------------------------|
| Code                                    | XCM1C048                                 |
| Туре                                    | CM1C048                                  |
| HS code                                 | 85364190                                 |
| INPUT TECHNICAL DATA                    |                                          |
| Input rated voltage                     | 48 Vdc ±10%                              |
| Pull in / drop out voltage type         | 33.6 V / 7.2 V                           |
| Current consumption                     | 20 mA ±10%                               |
| Turn ON / OFF time                      | 15 ms / 5 ms                             |
| Protection circuit                      | Free-wheel diode                         |
| Connection terminal                     | 2.5 mm <sup>2</sup> screw                |
| Input channels                          | 1 pluggable                              |
| OUTPUT TECHNICAL DATA                   |                                          |
| Contact type                            | SPDT, 1 form C, AgSnO2                   |
| Nominal current                         | 10 A (250 Vac)                           |
| Continuous current                      | 10 A                                     |
| Connection type                         |                                          |
| GENERAL TECHNICAL DATA                  |                                          |
| Operating temperature range             | -20+60°C                                 |
| Input / output isolation                | 2.5 kVac / 60 s                          |
| Protection degree                       | IP 20                                    |
| Overvoltage category / pollution degree | II / 2                                   |
| Status indication                       | LED "Input"                              |
| Housing material                        | UL94V-0 plastic material                 |
| Dimensions (LxHxD)                      | 16x75x68 mm                              |
| Approximate weight                      | 54 g                                     |
| Mounting information                    | on a rail, side by side                  |
| ACCESSORIES                             |                                          |
| Mounting rail (IEC60715/TH35-7.5)       | PR/3/AC, PR/3/AC/ZB, PR/3/AS, PR/3/AS/ZB |
| Marking tag                             | already mounted                          |
| Spare part relay                        | 8904008                                  |
| Plugin jumper                           | CMB16B (8 poles)                         |
| APPROVALS AND MARKINGS                  | ce                                       |

\* Pluggable relay\* DC input voltage\* SPDT contact\* Compact dimensions\* Available plug-in jumper for potential distribution 1 Manufacturer and model of the relay is not binding, technical data are to be considered typical