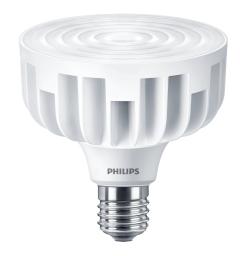

## CorePro LED HPI MV 15Klm 105W840E40 100D

TrueForce Core LED Industrial and Retail (Highbay – HPI/SON/HPL)

Philips TrueForce Core LED I&R lamps offer an easy and short payback LED solution to replace High Intensity Discharge (HID) lamps. The products bring the energy efficiency and long lifetime benefits of LED to HID replacement and provide instant saving and low initial investment. With the right lamp size and light distribution, you can easily retrofit TrueForce Core LED I&R lamps and bypass the existing ballast while enhancing the lighting quality.