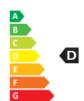

- Dimmable: No
- Energy Efficiency Class: D
- Luminous Efficacy (rated) (Nom): 142 lm/W
- Power (Nom): 105 W

• Nominal Lifetime (Nom): 25000 h

- SAP Weight Paper Unit (Case): 1.988 kg
- SAP Weight Paper Unit (Piece): 0.200 kg

## Weight & Materials

• Net Weight (Piece): 1.130 kg

Energy efficiency ranking / External awards

Further reading at: https://www.signify.com/global/ sustainability/sustainable-lighting © 2022 Signify Holding, All rights reserved.