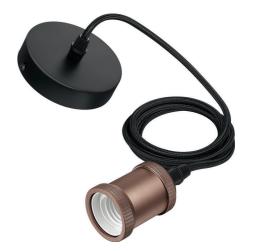

## CORD/VIN/E27/rose gold 1CT EU

## Accessory

This Philips cord combines a fabric wire and metal socket with matt finishing to bring a vibe to your living space. Paired with a E27 LED bulb from the Philips vintage, modern, or classic range to complete the look.