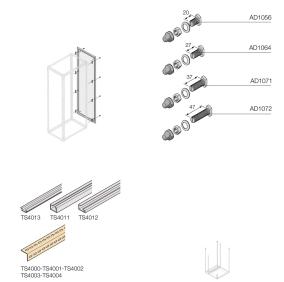

## PVDX5427 Main Distribution Board

| General Information   |                                       |
|-----------------------|---------------------------------------|
| Extended Product Type | PVDX5427                              |
| Product ID            | 1STQ007613B0000                       |
| EAN                   | 8015646915733                         |
| Catalog Description   | PVDX5427 Main Distribution Board      |
| Long Description      | KIT XT5 630 PLUG-IN 3/4PVER H400 W800 |

| Technical            |                                     |
|----------------------|-------------------------------------|
| Suitable For         | Modular boards - System pro E Power |
| Suitable for Product | Main Distribution Board             |
| Class                |                                     |
| Number of Poles      | 34                                  |
| Version              | P;                                  |
| Product Type         | 5P5P20P2030                         |
| Sub-type             | XT5_630;                            |