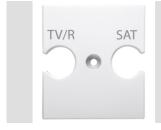

| Description     | For TV/R-SAT base         | Colour    | Glossy white  |
|-----------------|---------------------------|-----------|---------------|
| Characteristics | Cover for antenna sockets | No. holes | 2             |
| Electrocod      | 0122                      | Material  | Technopolymer |