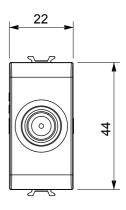

| Category           | TV/SAT socket-outlet              | Description  | Through wiring           |
|--------------------|-----------------------------------|--------------|--------------------------|
| Colour             | Satin black                       | Attenuation  | 10 dB                    |
| Frequency          | 5-2400 MHz                        | Shielding    | Class A                  |
| For connector type | F-Female                          | Standard     | EN 60728-4; IEC 61169-24 |
| No. modules        | 1                                 | Cable fixing | With screw               |
| Case               | Pressure casting zamak metal body | Electrocod   | 0131                     |
| Material           | Technopolymer                     |              |                          |