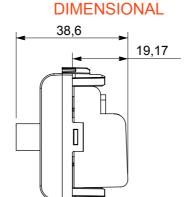

| Category           | TV/SAT socket-outlet              | Description  | Through wiring           |
|--------------------|-----------------------------------|--------------|--------------------------|
| Colour             | Satin black                       | Attenuation  | 10 dB                    |
| Frequency          | 5-2400 MHz                        | Shielding    | Class A                  |
| For connector type | F-Female                          | Standard     | EN 60728-4; IEC 61169-24 |
| No. modules        | 1                                 | Cable fixing | With screw               |
| Case               | Pressure casting zamak metal body | Electrocod   | 0131                     |
| Material           | Technopolymer                     |              |                          |