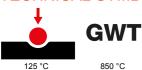

## GW12143

**CHORUSMART - Domestic range** 

| Category                        | Push-button                  | Button key                                          | Red diffuser                   |
|---------------------------------|------------------------------|-----------------------------------------------------|--------------------------------|
| Colour                          | Satin black                  | Description                                         | 1P NO - 16A illuminable        |
| Voltage                         | 250 V ac                     | Standard                                            | EN 60669-1                     |
| Resistance at test voltage      | 2000 V at 50 Hz for 1 minute | Insulation resistance                               | > 5 MOhm                       |
| Wiring terminals                | With screw                   | Prolonged operation switch (no.of position changes) | 40.000 at In 250 V ac cosφ=0,6 |
| Thermo-pressure with ball       | 125 °C                       | Glow Wire Test                                      | 850 °C                         |
| Terminal grip on cable traction | > 50 N                       | Terminal tightening capacity stranded cables (mm²)  | min. 0,75 - max. 2x4           |
| Terminal tightening capacity    | min. 0,5 - max. 2x2,5        | No. modules                                         | 1                              |
| solid cables (mm²)              |                              |                                                     |                                |
| Material                        | Technopolymer                | Electrocod                                          | 0130                           |

### TECHNICAL SYMBOLOGY