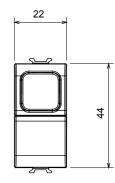

6 |
| Thermo-pressure with ball       | 125 °C                       | Glow Wire Test                                      | 850 °C                         |
| Terminal grip on cable traction | > 50 N                       | Terminal tightening capacity stranded cables (mm²)  | min. 0,75 - max. 2x4           |
| Terminal tightening capacity    | min. 0,5 - max. 2x2,5        | No. modules                                         | 1                              |
| solid cables (mm²)              |                              |                                                     |                                |
| Material                        | Technopolymer                | Electrocod                                          | 0130                           |

#### DIMENSIONAL 35.7







### TECHNICAL SYMBOLOGY



### STANDARDS/APPROVALS