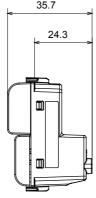

0,6 |
| Thermo-pressure with ball       | 125 °C                       | Glow Wire Test                                      | 850 °C                         |
| Terminal grip on cable traction | > 50 N                       | Terminal tightening capacity stranded cables (mm²)  | min. 0,75 - max. 2x4           |
| Terminal tightening capacity    | min. 0,5 - max. 2x2,5        | No. modules                                         | 1                              |
| solid cables (mm²)              |                              |                                                     |                                |
| Material                        | Technopolymer                | Electrocod                                          | 0130                           |

#### DIMENSIONAL 35.7







### TECHNICAL SYMBOLOGY



### STANDARDS/APPROVALS