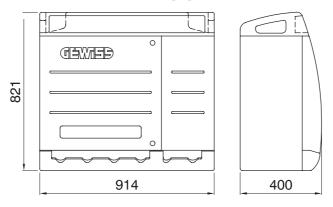

| Туре                        | Q-BOX 6 ACS              | board type                  | Wired                            |
|-----------------------------|--------------------------|-----------------------------|----------------------------------|
| Colour                      | Light blue               | Outer dim. LxHxD (mm)       | 914x821x400                      |
| Weight (kg)                 | 30                       | Accordance with Standards   | EN 61439-4 (ACS)                 |
| Characteristics             | UV resistance (EN 62208) | IP degree                   | IP55                             |
| Mechanical resistance       | IK10                     | Glow wire test              | 650 °C                           |
| Thermo-pressure with ball   | 70 °C                    | Insulation class            | <u>II</u>                        |
| Power supply                | Fixed plug               | No. of poles                | 3P+N+E                           |
| Power suppliable (kW)       | 17                       | Mains switch                | RCBO 32A 4P 6 kA 0,03A - AC type |
| Circuits protection         | Fuse                     | No. socket outlets          | 6                                |
| Socket-outlet 2P+E 16A - IB | 4                        | Socket-outlet 3P+E 16A - IB | 2                                |
| Emergency push-button       | Yes                      | Electrocod                  | 139                              |

## **DIMENSIONAL**