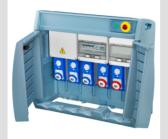

## GW68595F

68 ACS Range

The distribution board for construction sites type Q-BOX are designed to withstand the effects of wear, impact and the stress caused by atmosph. They come in pre-wired versions fitted with interlocked socketoutlets (with or without a fuse-holder) up to 63A, or socket-outlets type IEC 309.. The wired versions are also equipped with accessories like the emergency push-button, lockable doors, stainless steel tear-proof cablefastening hooks, and built-in transportation handles on the upper part of the board. To ensure the best possible positioning on the construction site, 68 Q-BOX ACS boards can be surface-mounted, floor-mounted or fitted on poles.

| Туре                        | Q-BOX 6 ACS              | board type                  | Wired                            |
|-----------------------------|--------------------------|-----------------------------|----------------------------------|
| Colour                      | Light blue               | Outer dim. LxHxD (mm)       | 914x821x400                      |
| Weight (kg)                 | 30                       | Accordance with Standards   | EN 61439-4 (ACS)                 |
| Characteristics             | UV resistance (EN 62208) | IP degree                   | IP55                             |
| Mechanical resistance       | IK10                     | Glow wire test              | 650 °C                           |
| Thermo-pressure with ball   | 70 °C                    | Insulation class            | <u>II</u>                        |
| Power supply                | Fixed plug               | No. of poles                | 3P+N+E                           |
| Power suppliable (kW)       | 17                       | Mains switch                | RCBO 32A 4P 6 kA 0,03A - AC type |
| Circuits protection         | Fuse                     | No. socket outlets          | 6                                |
| Socket-outlet 2P+E 16A - IB | 4                        | Socket-outlet 3P+E 16A - IB | 2                                |
| Emergency push-button       | Yes                      | Electrocod                  | 139                              |