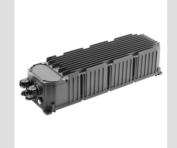

# GWP20031

SMART [PRO] 2.0

Smart [PRO] 3x2M Remote power unit

| Insulation class       | 1                                    | IP degree                           | IP66                  |
|------------------------|--------------------------------------|-------------------------------------|-----------------------|
| Mechanical resistance  | IK08                                 | Type                                | External power supply |
| Voltage                | 220-400 V - 50/60 Hz                 | Versions                            | DALI                  |
| Description            | DALI power supply unit 3x2M 220-400V | Weight (kg)                         | 6.1                   |
| Series                 | Smart [PRO] 2.0                      | Application                         | Indoor / Outdoor      |
| Number of modules      | 3x2M                                 | Maximum surface exposed to the wind | 0.075 m <sup>2</sup>  |
| Warranty               | 5 years                              | Operating temperature               | -30 +50 °C            |
| Overvoltage resistance | DM 10KV / CM 10KV                    | Driver failure rate                 | F10 = 50.000h Tq25°C  |