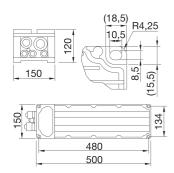

| 220-400 V - 50/60 Hz                 | Versions                            | DALI                  |
| Description            | DALI power supply unit 3x2M 220-400V | Weight (kg)                         | 6.1                   |
| Series                 | Smart [PRO] 2.0                      | Application                         | Indoor / Outdoor      |
| Number of modules      | 3x2M                                 | Maximum surface exposed to the wind | 0.075 m <sup>2</sup>  |
| Warranty               | 5 years                              | Operating temperature               | -30 +50 °C            |
| Overvoltage resistance | DM 10KV / CM 10KV                    | Driver failure rate                 | F10 = 50.000h Tq25°C  |

#### **DIMENSIONAL**

### PHOTOMETRIC DISTRIBUTION



## **TECHNICAL SYMBOLOGY**



ΙP IP66

IK08



0.075 m<sup>2</sup>



STANDARDS/APPROVALS