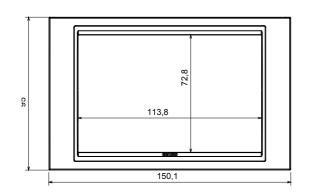

and LUX cover plates, available in many materials and finishes. The range is available in three colors: glossy white, satin black, painted titanium and fits in 3x3 inches (1-gang) and 3x6 inches (2-gang) British Standard boxes. Range expandable thanks to the Chorus modular devices.

| Family                    | LUX              | Description    | 2 gang        |
|---------------------------|------------------|----------------|---------------|
| Colour                    | Monochrome white | Material       | Technopolymer |
| Finishing                 | Glossy           | Glow wire test | 650 °C        |
| Thermo-pressure with ball | 70 °C            | Standard       | EN 60669-1    |
| Electrocod                | 0110             |                |               |

#### **DIMENSIONAL**







## **TECHNICAL SYMBOLOGY**



### STANDARDS/APPROVALS