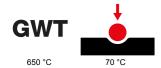

| Family                    | LUX              | Description    | 2 gang        |
|---------------------------|------------------|----------------|---------------|
| Colour                    | Monochrome white | Material       | Technopolymer |
| Finishing                 | Glossy           | Glow wire test | 650 °C        |
| Thermo-pressure with ball | 70 °C            | Standard       | EN 60669-1    |
| Electrocod                | 0110             |                |               |

### STANDARDS/APPROVALS