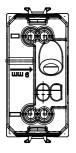

| Category    | SELV socket   | Description   | 2P - 6A - 24V |
|-------------|---------------|---------------|---------------|
| Colour      | Satin black   | For plug pins | Ø 3 mm        |
| No. modules | 1             | Electrocod    | 0131          |
| Material    | Technopolymer |               |               |