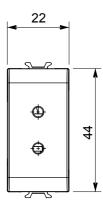

s) signal pick-up, climate control, comfort management, technical alarm signalling and emergency lighting management. The ChoruSmart modular devices are available in five colours, glossy white, satin white, natural beige, satin black and lacquered titanium and in various sizes from 1/2, 1, 2 and 3 modules. Thanks to the mounting supports for rectangular, square and round boxes, endless combinations can be created with the ChoruSmart range of plates.

| Category    | SELV socket   | Description   | 2P - 6A - 24V |
|-------------|---------------|---------------|---------------|
| Colour      | Satin black   | For plug pins | Ø 3 mm        |
| No. modules | 1             | Electrocod    | 0131          |
| Material    | Technopolymer |               |               |



## **DIMENSIONAL**





## STANDARDS/APPROVALS