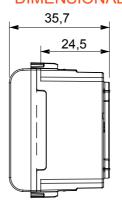

rds) signal pick-up, climate control, comfort management, technical alarm signalling and emergency lighting management. The ChoruSmart modular devices are available in five colours, glossy white, satin white, natural beige, satin black and lacquered titanium and in various sizes from 1/2, 1, 2 and 3 modules. Thanks to the mounting supports for rectangular, square and round boxes, endless combinations can be created with the ChoruSmart range of plates.

| Category    | SELV socket   | Description   | 2P - 6A - 24V |
|-------------|---------------|---------------|---------------|
| Colour      | Satin black   | For plug pins | Ø 3 mm        |
| No. modules | 1             | Electrocod    | 0131          |
| Material    | Technopolymer |               |               |



## **DIMENSIONAL**





## STANDARDS/APPROVALS