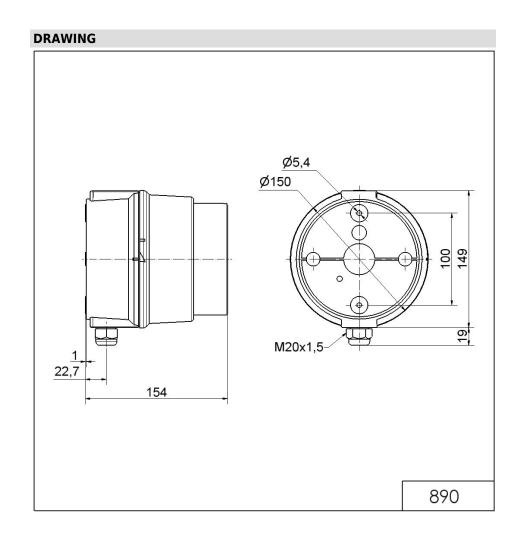

# LED Perm. Beacon BWM 12-24VDC GN

Part No.: 890.220.55

| MECHANICAL DATA              |                             |
|------------------------------|-----------------------------|
| Length                       | 154 mm                      |
| Height                       | 168 mm                      |
| Diameter                     | 150 mm                      |
| Materials                    | PC<br>PC/ABS                |
| Dome colour                  | Clear                       |
| Housing colour               | Grey                        |
| Protection category          | IP65                        |
| Connection                   | Spring-type terminal        |
| cross-sectional area minimum | 0,50mm <sup>2</sup> / 20AWG |
| cross-sectional area maximum | 1,50mm <sup>2</sup> / 16AWG |
| Cable entry                  | Screwed cable gland         |
| Cable entry minimum          | d = 5 mm<br>d = 6 mm        |
| Cable entry maximum          | d = 12 mm<br>d = 7 mm       |
| Tension relief               | Present (conforms to VDE)   |
| Type of fixing               | Base mounting Wall mounting |
| Working temperature minimum  | -30°C                       |
| Working temperature maximum  | +50°C                       |
| Weight with packaging        | 547 g                       |
| Product weight               | 479 g                       |