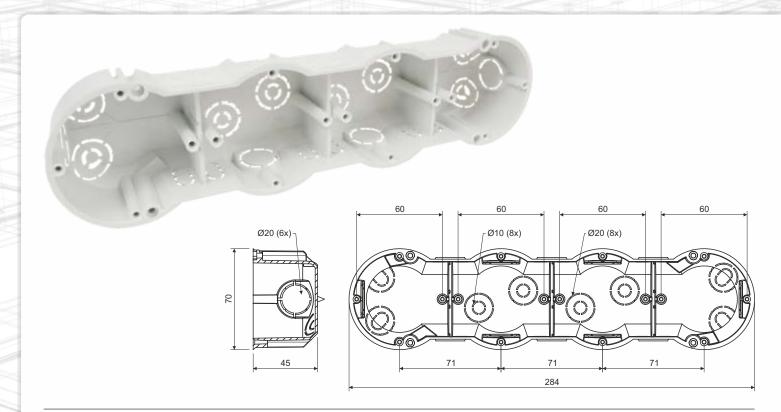

product description:

designed for distribution system with voltage 400 V and with maximum current 16  $\mbox{\ensuremath{A}}$ 

for modern installations in combined frames (spacing 71 mm)

significant rigidity makes device installation easier

storage: ČSN 64 0090

KP 64/4\_KA - two boxes packed in shrink foil and covered with label, device screws included in the bag, 28 boxes placed in cardboard

accessories: extending frames NR 68/6, NR 68/10