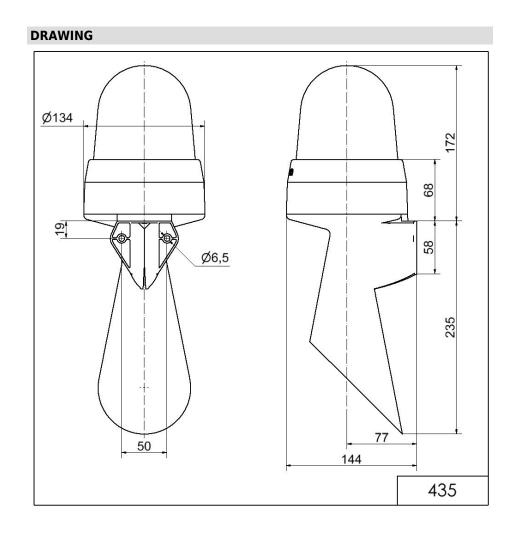

## **LED Horn WM Contin. tone 24VAC/DC BU**

| MECHANICAL DATA              |                             |
|------------------------------|-----------------------------|
| Length                       | 144 mm                      |
| Width                        | 134 mm                      |
| Height                       | 407 mm                      |
| Diameter                     | 134 mm                      |
| Materials                    | PC<br>PC/ABS                |
| Dome colour                  | Blue                        |
| Housing colour               | Grey                        |
| Protection category          | IP65                        |
| Connection                   | Screw terminals             |
| cross-sectional area maximum | 1,50mm <sup>2</sup> / 16AWG |
| Cable entry                  | Membrane grommet            |
| Cable entry minimum          | d = 1 mm                    |
| Cable entry maximum          | d = 13 mm                   |
| Tension relief               | Present (conforms to VDE)   |
| Type of fixing               | Wall mounting               |
| Working temperature minimum  | -30°C                       |
| Working temperature maximum  | +50°C                       |
| Weight with packaging        | 742 g                       |
| Product weight               | 625 g                       |

For additional installation and mounting information, refer to the appropriate user guide at www.werma.com. This printed copy is for information only and is subject to alteration.