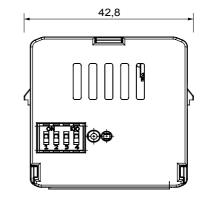

| Category                | Contacts interface                                    | Communication protocol | Zigbee (IEEE 802.15.4) |
|-------------------------|-------------------------------------------------------|------------------------|------------------------|
| Supply voltage          | Battery powered                                       | Power supply batteries | CR2032 replaceable     |
| Output power            | 8 dBm                                                 | No. input channels     | 2                      |
| Input voltage           | Potential-free                                        | Max cable length       | 15 m                   |
| Standard                | 2014/53/EU, EN 60669-2-1, EN 60669-1, ETSI EN 300-328 | IP degree              | IP20                   |
| Working temperature     | -5 ÷ +45 °C                                           | Stocking temperature   | -25 ÷ +70 °C           |
| Relative humidity (non- | condensative) Max 93%                                 | Dimensions LxHxD (mm)  | 42x40x20               |
| Electrocod              | 051A                                                  |                        |                        |