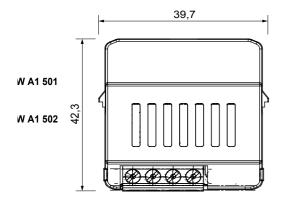

| Category                | Contacts interface                                    | Communication protocol | Zigbee (IEEE 802.15.4) |
|-------------------------|-------------------------------------------------------|------------------------|------------------------|
| Supply voltage          | Battery powered                                       | Power supply batteries | CR2032 replaceable     |
| Output power            | 8 dBm                                                 | No. input channels     | 2                      |
| Input voltage           | Potential-free                                        | Max cable length       | 15 m                   |
| Standard                | 2014/53/EU, EN 60669-2-1, EN 60669-1, ETSI EN 300-328 | IP degree              | IP20                   |
| Working temperature     | -5 ÷ +45 °C                                           | Stocking temperature   | -25 ÷ +70 °C           |
| Relative humidity (non- | condensative) Max 93%                                 | Dimensions LxHxD (mm)  | 42x40x20               |
| Electrocod              | 051A                                                  |                        |                        |