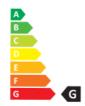

- Dimmable: Only with specific dimmers
- Energy Efficiency Class: G
- Luminous Efficacy (rated) (Nom): 61.00 lm/W
- Power (Nom): 6.7 W

• Nominal Lifetime (Nom): 40000 h

- SAP Weight Paper Unit (Case): 0.208 kg
- SAP Weight Paper Unit (Piece): 0.015 kg