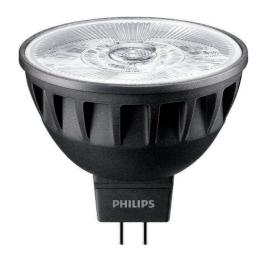

## MASTER LED ExpertColor 6.7-35W MR16 927 10D MASTER LEDspot ExpertColor LV

MASTER LEDspot LV ExpertColor creates a warm and comfortable ambience for hospitality venues, homes and restaurants. It creates such an ambience with superior lighting that has a customized spectrum, high CRI, and deep dimming feature. The result? A beautiful lighting experience. What's more, the innovative, trimless lens design will suit almost any interior decor with its clean and neat look. In addition, you can take advantage of the full ExpertColor family, which also includes LEDspot MV and LEDspot Par lamps.