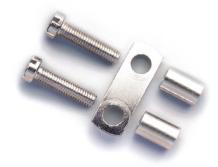

## Permanent

cross-connection, 2-poles for CBC.16

| Series         | POF                       |
|----------------|---------------------------|
| Code           | POF53                     |
| Туре           | POF/53                    |
| HS code        | 85389099                  |
| TECHNICAL DATA |                           |
| Typology       | Cross connection          |
| Sub-typology   | Permanent POF type jumper |
| Colour         | -                         |
| Package qty.   | 25                        |
| Material       | Copper and brass          |
| Widht (pitch)  | 12 mm                     |
| Poles No.      | 2                         |
| Correlations   | CBC.16                    |

## **DESCRIZIONE DEL PRODOTTO**

POF/53 Permanent cross-connection, 2-poles for CBC.16