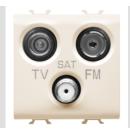

| Category    | TV/FM/SAT socket-outlet           | Description  | Direct                                |
|-------------|-----------------------------------|--------------|---------------------------------------|
| Colour      | Ivory                             | Attenuation  | 0 dB                                  |
| Connectors  | TV-FM-SAT                         | Standard     | EN 60728-4; IEC 61169-2; IEC 61169-24 |
| No. modules | 2                                 | Cable fixing | With screw                            |
| Case        | Pressure casting zamak metal body | Material     | Technopolymer                         |