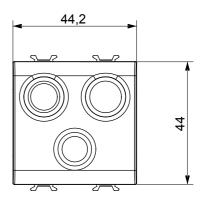

mounting supports for rectangular, square and round boxes, endless combinations can be created with the ChoruSmart range of plates.

| Category    | TV/FM/SAT socket-outlet           | Description  | Direct                                |
|-------------|-----------------------------------|--------------|---------------------------------------|
| Colour      | Ivory                             | Attenuation  | 0 dB                                  |
| Connectors  | TV-FM-SAT                         | Standard     | EN 60728-4; IEC 61169-2; IEC 61169-24 |
| No. modules | 2                                 | Cable fixing | With screw                            |
| Case        | Pressure casting zamak metal body | Material     | Technopolymer                         |



## **DIMENSIONAL**





STANDARDS/APPROVALS