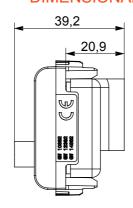

e mounting supports for rectangular, square and round boxes, endless combinations can be created with the ChoruSmart range of plates.

| Category    | TV/FM/SAT socket-outlet           | Description  | Direct                                |
|-------------|-----------------------------------|--------------|---------------------------------------|
| Colour      | Ivory                             | Attenuation  | 0 dB                                  |
| Connectors  | TV-FM-SAT                         | Standard     | EN 60728-4; IEC 61169-2; IEC 61169-24 |
| No. modules | 2                                 | Cable fixing | With screw                            |
| Case        | Pressure casting zamak metal body | Material     | Technopolymer                         |



## **DIMENSIONAL**





STANDARDS/APPROVALS