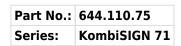

### KombiSIGN 71 / LED Blinking Beacon 644

## KombiSIGN 71 / LED Blinking Beacon 644