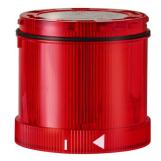

# LED Blinking light element 24VAC/DC RD

| MECHANICAL DATA             |       |  |
|-----------------------------|-------|--|
| Height                      | 66 mm |  |
| Diameter                    | 70 mm |  |
| Materials                   | PC    |  |
| Dome colour                 | Red   |  |
| Protection category         | IP65  |  |
| Working temperature minimum | -20°C |  |
| Working temperature maximum | +50°C |  |
| Weight with packaging       | 73 g  |  |
| Product weight              | 59 g  |  |

| OPTICAL DATA         |                  |  |
|----------------------|------------------|--|
| Light source         | LED              |  |
| Light colour         | Red              |  |
| Optical signal image | Blink            |  |
| Blink frequency      | 1 Hz             |  |
| Service life optical | 50,000 h minimum |  |