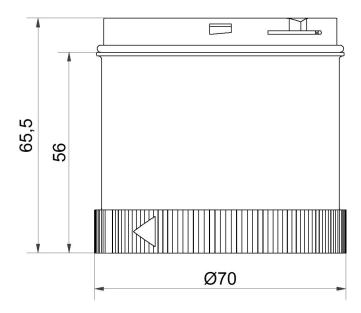

# LED Blinking light element 24VAC/DC RD

| MECHANICAL DATA             |       |  |
|-----------------------------|-------|--|
| Height                      | 66 mm |  |
| Diameter                    | 70 mm |  |
| Materials                   | PC    |  |
| Dome colour                 | Red   |  |
| Protection category         | IP65  |  |
| Working temperature minimum | -20°C |  |
| Working temperature maximum | +50°C |  |
| Weight with packaging       | 73 g  |  |
| Product weight              | 59 g  |  |

#### **DRAWING**

For additional installation and mounting information, refer to the appropriate user guide at www.werma.com. This printed copy is for information only and is subject to alteration.