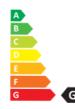

| Energy                                                                                                                                                                      | Circularity                       | Packaging                                                                                                   |
|-----------------------------------------------------------------------------------------------------------------------------------------------------------------------------|-----------------------------------|-------------------------------------------------------------------------------------------------------------|
| <ul> <li>Dimmable: Only with specific dimmers</li> <li>Energy Efficiency Class: G</li> <li>Luminous Efficacy (rated) (Nom): 59 lm/W</li> <li>Power (Nom): 14.8 W</li> </ul> | • Nominal Lifetime (Nom): 40000 h | <ul> <li>SAP Weight Paper Unit (Case): 0.360 kg</li> <li>SAP Weight Paper Unit (Piece): 0.030 kg</li> </ul> |
| J. Substances                                                                                                                                                               | Weight & Materials                |                                                                                                             |
| • EU REACH restrictions compliant: Yes<br>• EU REACH SVHC declaration: Yes<br>• EU RoHS compliant: Yes                                                                      | • Net Weight (Piece): 0.160 kg    |                                                                                                             |

Energy efficiency ranking / External awards

Further reading at: https://www.signify.com/global/ sustainability/sustainable-lighting © 2022 Signify Holding. All rights reserved.