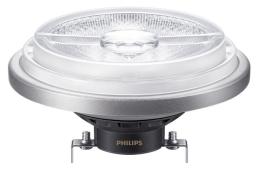

## MAS ExpertColor 14.8-75W 930 AR111 45D MASTER LEDspot ExpertColor AR111

MASTER LEDspot LV ExpertColor creates a warm and comfortable ambience for hospitality venues, homes and restaurants. It creates such an ambience with superior lighting that has a customized spectrum, high CRI, and deep dimming feature. The result? A beautiful lighting experience. What's more, the innovative, trimless lens design will suit almost any interior decor with its clean and neat look. In addition, you can take advantage of the full ExpertColor family, which also includes LEDspot MV and LEDspot Par lamps.