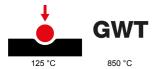

| Category                  | Blanking module | Colour         | Satin black   |
|---------------------------|-----------------|----------------|---------------|
| Description               | 2 modules       | Standard       | EN 60669-1    |
| Thermo-pressure with ball | 125 °C          | Glow Wire Test | 850 °C        |
| No. modules               | 2               | Material       | Technopolymer |
| Electrocod                | 0100            |                |               |

### STANDARDS/APPROVALS