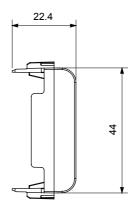

five colours, glossy white, satin white, natural beige, satin black and lacquered titanium and in various sizes from 1/2, 1, 2 and 3 modules. Thanks to the mounting supports for rectangular, square and round boxes, endless combinations can be created with the ChoruSmart range of plates.

| Category                  | Blanking module | Colour         | Satin black   |
|---------------------------|-----------------|----------------|---------------|
| Description               | 2 modules       | Standard       | EN 60669-1    |
| Thermo-pressure with ball | 125 °C          | Glow Wire Test | 850 °C        |
| No. modules               | 2               | Material       | Technopolymer |
| Electrocod                | 0100            |                |               |

### **DIMENSIONAL**





### TECHNICAL SYMBOLOGY



### STANDARDS/APPROVALS