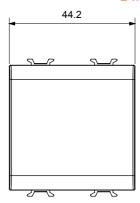

in five colours, glossy white, satin white, natural beige, satin black and lacquered titanium and in various sizes from 1/2, 1, 2 and 3 modules. Thanks to the mounting supports for rectangular, square and round boxes, endless combinations can be created with the ChoruSmart range of plates.

| Category                  | Blanking module | Colour         | Satin black   |
|---------------------------|-----------------|----------------|---------------|
| Description               | 2 modules       | Standard       | EN 60669-1    |
| Thermo-pressure with ball | 125 °C          | Glow Wire Test | 850 °C        |
| No. modules               | 2               | Material       | Technopolymer |
| Electrocod                | 0100            |                |               |

### **DIMENSIONAL**





### TECHNICAL SYMBOLOGY



### STANDARDS/APPROVALS