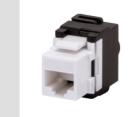

| Category      | Data socket   | Description  | RJ45     |
|---------------|---------------|--------------|----------|
| Use category  | 5e            | Cables type  | UTP      |
| Connection    | Toolless      | Number pairs | 4        |
| Compatibility | Keystone Jack | Standard     | EN 50173 |
| Electrocod    | 3722          |              |          |