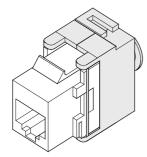

| Category      | Data socket   | Description  | RJ45     |
|---------------|---------------|--------------|----------|
| Use category  | 5e            | Cables type  | UTP      |
| Connection    | Toolless      | Number pairs | 4        |
| Compatibility | Keystone Jack | Standard     | EN 50173 |
| Electrocod    | 3722          |              |          |