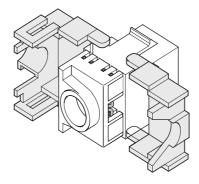

| Category      | Data socket   | Description  | RJ45     |
|---------------|---------------|--------------|----------|
| Use category  | 5e            | Cables type  | UTP      |
| Connection    | Toolless      | Number pairs | 4        |
| Compatibility | Keystone Jack | Standard     | EN 50173 |
| Electrocod    | 3722          |              |          |