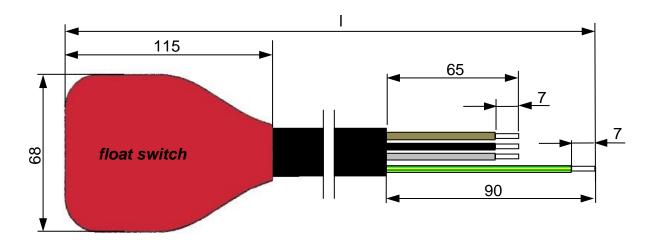

## Float switch EHZ W-Type 6.1

**Design:** S.P.D.T

ON at the top: brown - grey
ON at the bottom: brown - black

Housing colour: red (115x68x41mm)

Switching capacity: max. 250VAC 10(8)A

**Specifics:** Housing is hot plate welded

(capillarity of the strands)

Input lead: NEXANS 05RN8-F 4G1mm² black

conductor "1" – brown conductor "2" – grey conductor "3" – black

earth conductor - yellow/green

**Input lead length:** l= 10m (1023011) and 20m (1023012)