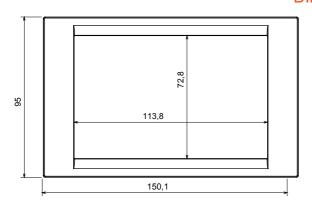

talian design, articulated into two families, GEO and LUX cover plates, available in many materials and finishes. The range is available in three colors: glossy white, satin black, painted titanium and fits in 3x3 inches (1-gang) and 3x6 inches (2-gang) British Standard boxes. Range expandable thanks to the Chorus modular devices.

| Family                    | GEO      | Description    | 2 gang        |
|---------------------------|----------|----------------|---------------|
| Colour                    | Titanium | Material       | Technopolymer |
| Finishing                 | Glossy   | Glow wire test | 650 °C        |
| Thermo-pressure with ball | 70 °C    | Standard       | EN 60669-1    |
| Electrocod                | 0111     |                |               |

### **DIMENSIONAL**







### TECHNICAL SYMBOLOGY



### STANDARDS/APPROVALS