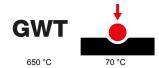

| Family                    | GEO      | Description    | 2 gang        |
|---------------------------|----------|----------------|---------------|
| Colour                    | Titanium | Material       | Technopolymer |
| Finishing                 | Glossy   | Glow wire test | 650 °C        |
| Thermo-pressure with ball | 70 °C    | Standard       | EN 60669-1    |
| Electrocod                | 0111     |                |               |

### TECHNICAL SYMBOLOGY