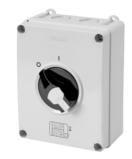

#### 70 RT HP Range

70 RT HP is a new range of 16A to 160A switch disconnectors in isolating material and metal, supplied in a box. Available in control and emergency versions, the range is completed by board versions for front-panel or DIN rail assembly, in 16 to 63A options, all of which can be equipped with auxiliary contacts. These devices have been designed for deliver the ultimate in reliability, functionality and performance. They offer a technologically advanced solution that simplifies installation, reduces wiring times and ensures maximum safety and robustness, even in the most demanding conditions, thanks to the use of high-performance materials.

| Version                | Box                       | Material                  | Insulation                       |
|------------------------|---------------------------|---------------------------|----------------------------------|
| Туре                   | Command                   | Rated current (A)         | 63                               |
| No. of poles           | 3P                        | Circuit breaker           | Rotary isolator                  |
| IP degree              | IP66/IP67/IP69            | Mechanical resistance     | IK08                             |
| Ambient temperature    | -25 +60 °C                | Lid screws (no. and type) | 4 insul. a 1/4 turn              |
| Holes entry            | 2 x M25/32 + 2 x M25/32   | Lockable                  | YES (max. 3 locks in ON and OFF) |
| Type of accessory      | Max. 2 auxiliary contacts | Current in AC22 (415V)    | 63                               |
| Current in AC23 (415V) | 63                        | Cable section             | Max 25 mm²                       |
| Outer dim. LxHxD (mm)  | 156x200x95                | Electrocod                | 1742                             |