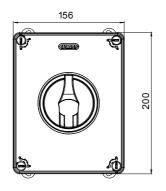

| Version                | Box                       | Material                  | Insulation                       |
|------------------------|---------------------------|---------------------------|----------------------------------|
| Туре                   | Command                   | Rated current (A)         | 63                               |
| No. of poles           | 3P                        | Circuit breaker           | Rotary isolator                  |
| IP degree              | IP66/IP67/IP69            | Mechanical resistance     | IK08                             |
| Ambient temperature    | -25 +60 °C                | Lid screws (no. and type) | 4 insul. a 1/4 turn              |
| Holes entry            | 2 x M25/32 + 2 x M25/32   | Lockable                  | YES (max. 3 locks in ON and OFF) |
| Type of accessory      | Max. 2 auxiliary contacts | Current in AC22 (415V)    | 63                               |
| Current in AC23 (415V) | 63                        | Cable section             | Max 25 mm²                       |
| Outer dim. LxHxD (mm)  | 156x200x95                | Electrocod                | 1742                             |

### **DIMENSIONAL**