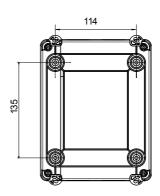

| Version                | Box                       | Material                  | Insulation                       |
|------------------------|---------------------------|---------------------------|----------------------------------|
| Туре                   | Command                   | Rated current (A)         | 63                               |
| No. of poles           | 3P                        | Circuit breaker           | Rotary isolator                  |
| IP degree              | IP66/IP67/IP69            | Mechanical resistance     | IK08                             |
| Ambient temperature    | -25 +60 °C                | Lid screws (no. and type) | 4 insul. a 1/4 turn              |
| Holes entry            | 2 x M25/32 + 2 x M25/32   | Lockable                  | YES (max. 3 locks in ON and OFF) |
| Type of accessory      | Max. 2 auxiliary contacts | Current in AC22 (415V)    | 63                               |
| Current in AC23 (415V) | 63                        | Cable section             | Max 25 mm²                       |
| Outer dim. LxHxD (mm)  | 156x200x95                | Electrocod                | 1742                             |

### **DIMENSIONAL**