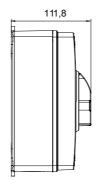

| Version                | Box                       | Material                  | Insulation                       |
|------------------------|---------------------------|---------------------------|----------------------------------|
| Туре                   | Command                   | Rated current (A)         | 63                               |
| No. of poles           | 3P                        | Circuit breaker           | Rotary isolator                  |
| IP degree              | IP66/IP67/IP69            | Mechanical resistance     | IK08                             |
| Ambient temperature    | -25 +60 °C                | Lid screws (no. and type) | 4 insul. a 1/4 turn              |
| Holes entry            | 2 x M25/32 + 2 x M25/32   | Lockable                  | YES (max. 3 locks in ON and OFF) |
| Type of accessory      | Max. 2 auxiliary contacts | Current in AC22 (415V)    | 63                               |
| Current in AC23 (415V) | 63                        | Cable section             | Max 25 mm²                       |
| Outer dim. LxHxD (mm)  | 156x200x95                | Electrocod                | 1742                             |

### **DIMENSIONAL**