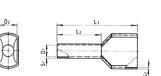

## Insulated twin ferrules, 2x6,0mm2, yelow

| Code    | WP90007   |
|---------|-----------|
| HS code | 85369010  |
| Colour  | Yellow    |
| Section |           |
| mm2     | 2,0 x 6,0 |
| D1      |           |
| D2      |           |
| D3      |           |
| L1      |           |
| L2      |           |
| mm      | 12        |
| S1      |           |
| S2      |           |
| Pcs Box | 100       |