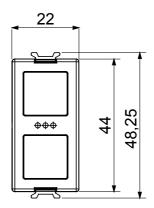

nal and international standards) signal pick-up, climate control, comfort management, technical alarm signalling and emergency lighting management. The ChoruSmart modular devices are available in five colours, glossy white, satin white, natural beige, satin black and lacquered titanium and in various sizes from 1/2, 1, 2 and 3 modules. Thanks to the mounting supports for rectangular, square and round boxes, endless combinations can be created with the ChoruSmart range of plates.

| Description     | Auxiliary controls        | Material Technopolymer |
|-----------------|---------------------------|------------------------|
| Power supply    | 100 ÷ 240 V ac - 50/60 Hz | No. modules 1          |
| Output contacts | 100mA 240 V ac            |                        |

## **DIMENSIONAL**





STANDARDS/APPROVALS