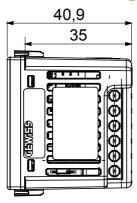

ional and international standards) signal pick-up, climate control, comfort management, technical alarm signalling and emergency lighting management. The ChoruSmart modular devices are available in five colours, glossy white, satin white, natural beige, satin black and lacquered titanium and in various sizes from 1/2, 1, 2 and 3 modules. Thanks to the mounting supports for rectangular, square and round boxes, endless combinations can be created with the ChoruSmart range of plates.

| Description     | Auxiliary controls        | Material Technopolymer |
|-----------------|---------------------------|------------------------|
| Power supply    | 100 ÷ 240 V ac - 50/60 Hz | No. modules 1          |
| Output contacts | 100mA 240 V ac            |                        |

## **DIMENSIONAL**





STANDARDS/APPROVALS