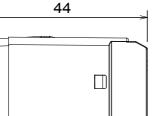

all design, functional and installation needs. Colours and finishes: bright and versatile glossy white, and elegant and classy satin black. Ideal for flush-mounted solutions (for rectangular or square boxes), surface-mounted solutions and special applications. The range includes control units, socket-outlets, breakers, indicators, connectors and devices for the control, safety and comfort of the home.

| Description                   | 2P - 10AX | Button key         | With key |
|-------------------------------|-----------|--------------------|----------|
| Symbol                        | 0/1       | Voltage            | 250 V ac |
| Rated power of 230V LED lamps | 100 W     | No. SYSTEM modules | 1        |
| Colour                        | White     | Electrocod         | 0130     |





**DIMENSIONAL** 



## STANDARDS/APPROVALS