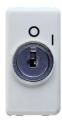

| Description                   | 2P - 10AX | Button key         | With key |
|-------------------------------|-----------|--------------------|----------|
| Symbol                        | 0/1       | Voltage            | 250 V ac |
| Rated power of 230V LED lamps | 100 W     | No. SYSTEM modules | 1        |
| Colour                        | White     | Electrocod         | 0130     |