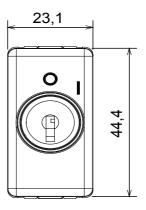

nal and installation needs. Colours and finishes: bright and versatile glossy white, and elegant and classy satin black. Ideal for flush-mounted solutions (for rectangular or square boxes), surface-mounted solutions and special applications. The range includes control units, socket-outlets, breakers, indicators, connectors and devices for the control, safety and comfort of the home.

| Description                   | 2P - 10AX | Button key         | With key |
|-------------------------------|-----------|--------------------|----------|
| Symbol                        | 0/1       | Voltage            | 250 V ac |
| Rated power of 230V LED lamps | 100 W     | No. SYSTEM modules | 1        |
| Colour                        | White     | Electrocod         | 0130     |





**DIMENSIONAL** 



## STANDARDS/APPROVALS