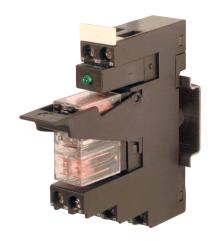

## 1 electromechanical relay 12Vdc DPDT 8A, screw, pluggable

| Series                                  | CM                                       |
|-----------------------------------------|------------------------------------------|
| Code                                    | XCM2C012                                 |
| Туре                                    | CM2C012                                  |
| HS code                                 | 85364190                                 |
| INPUT TECHNICAL DATA                    |                                          |
| Input rated voltage                     | 12 Vdc ±10%                              |
| Pull in / drop out voltage type         | 8.4 V / 1.2 V                            |
| Current consumption                     | 44 mA ±10%                               |
| Turn ON / OFF time                      | 15 ms / 8 ms                             |
| Protection circuit                      | Free-wheel diode                         |
| Connection terminal                     | 2.5 mm² screw                            |
| Input channels                          | 1 pluggable                              |
| OUTPUT TECHNICAL DATA                   |                                          |
| Contact type                            | DPDT, 2 form C, AgSnO2                   |
| Nominal current                         | 8 A (250 Vac)                            |
| Continuous current                      | 8 A                                      |
| Connection type                         |                                          |
| GENERAL TECHNICAL DATA                  |                                          |
| Operating temperature range             | -20+60°C                                 |
| Input / output isolation                | 2.5 kVac / 60 s                          |
| Protection degree                       | IP 20                                    |
| Overvoltage category / pollution degree | 11/2                                     |
| Status indication                       | LED "Input"                              |
| Housing material                        | UL94V-0 plastic material                 |
| Dimensions (LxHxD)                      | 16x75x68 mm                              |
| Approximate weight                      | 67 g                                     |
| Mounting information                    | on a rail, side by side                  |
| ACCESSORIES                             |                                          |
| Mounting rail (IEC60715/TH35-7.5)       | PR/3/AC, PR/3/AC/ZB, PR/3/AS, PR/3/AS/ZB |
| Marking tag                             | already mounted                          |
| Spare part relay                        | 8904040                                  |
| Plugin jumper                           | CMB16B (8 poles)                         |
| APPROVALS AND MARKINGS                  | CE,                                      |

- \* Pluggable relay\* DC input voltage\* DPDT contact\* Compact dimensions\* Available plug-in jumper for potential distribution 1 Manufacturer and model of the relay is not binding, technical data are to be considered typical

## **DESCRIZIONE DEL PRODOTTO**

CM2C012 1 electromechanical relay 12Vdc DPDT 8A, screw, pluggable