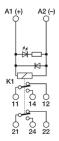

## 1 electromechanical relay 12Vdc DPDT 8A, screw, pluggable

| Series                                  | CM                                       |
|-----------------------------------------|------------------------------------------|
| Code                                    | XCM2C012                                 |
| Туре                                    | CM2C012                                  |
| HS code                                 | 85364190                                 |
| INPUT TECHNICAL DATA                    |                                          |
| Input rated voltage                     | 12 Vdc ±10%                              |
| Pull in / drop out voltage type         | 8.4 V / 1.2 V                            |
| Current consumption                     | 44 mA ±10%                               |
| Turn ON / OFF time                      | 15 ms / 8 ms                             |
| Protection circuit                      | Free-wheel diode                         |
| Connection terminal                     | 2.5 mm² screw                            |
| Input channels                          | 1 pluggable                              |
| OUTPUT TECHNICAL DATA                   |                                          |
| Contact type                            | DPDT, 2 form C, AgSnO2                   |
| Nominal current                         | 8 A (250 Vac)                            |
| Continuous current                      | 8 A                                      |
| Connection type                         |                                          |
| GENERAL TECHNICAL DATA                  |                                          |
| Operating temperature range             | -20+60°C                                 |
| Input / output isolation                | 2.5 kVac / 60 s                          |
| Protection degree                       | IP 20                                    |
| Overvoltage category / pollution degree | 11/2                                     |
| Status indication                       | LED "Input"                              |
| Housing material                        | UL94V-0 plastic material                 |
| Dimensions (LxHxD)                      | 16x75x68 mm                              |
| Approximate weight                      | 67 g                                     |
| Mounting information                    | on a rail, side by side                  |
| ACCESSORIES                             |                                          |
| Mounting rail (IEC60715/TH35-7.5)       | PR/3/AC, PR/3/AC/ZB, PR/3/AS, PR/3/AS/ZB |
| Marking tag                             | already mounted                          |
| Spare part relay                        | 8904040                                  |
| Plugin jumper                           | CMB16B (8 poles)                         |
| APPROVALS AND MARKINGS                  | CE,                                      |

## **DESCRIZIONE DEL PRODOTTO**

CM2C012 1 electromechanical relay 12Vdc DPDT 8A, screw, pluggable