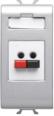

| Category   | Connector       | Description | Speaker socket |
|------------|-----------------|-------------|----------------|
| Colour     | Glossy Titanium | No. modules | 1              |
| Electrocod | 3720            | Material    | Technopolymer  |