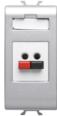

| Category   | Connector       | Description | Speaker socket |
|------------|-----------------|-------------|----------------|
| Colour     | Glossy Titanium | No. modules | 1              |
| Electrocod | 3720            | Material    | Technopolymer  |