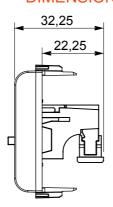

or power supply (conforming to national and international standards) signal pick-up, climate control, comfort management, technical alarm signalling and emergency lighting management. The ChoruSmart modular devices are available in five colours, glossy white, satin white, natural beige, satin black and lacquered titanium and in various sizes from 1/2, 1, 2 and 3 modules. Thanks to the mounting supports for rectangular, square and round boxes, endless combinations can be created with the ChoruSmart range of plates.

| Category   | Connector       | Description | Speaker socket |
|------------|-----------------|-------------|----------------|
| Colour     | Glossy Titanium | No. modules | 1              |
| Electrocod | 3720            | Material    | Technopolymer  |



## **DIMENSIONAL**





## STANDARDS/APPROVALS