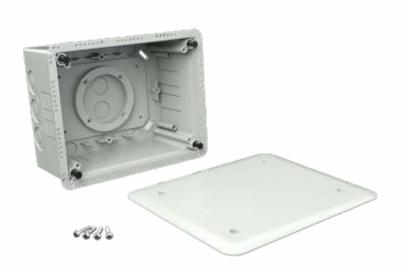

product description:

Box designated for distribution systems with voltage up to 400  $\ensuremath{\text{V}}$ 

For installation in insulated building facades 80-140 mm thick, or as a box under plaster

Use as a distribution box, for measuring the lightning conductor terminal and other applications as required by the customer

Box depth is adjustable

The kit contains the box and V 180 straight cover + stainless bolts

When installing on exterior plaster, it is recommended to seal the cover with silicone, or rubber-based window seal (IP 44)

Robust design

Protected by European industrial design

Installation video at www.kopos.cz

material: PC ABS, halogen-free

color: gray

self-snuffing: yes, within 30 s  $\,$ 

temperature resistance: -25 - +60 °C