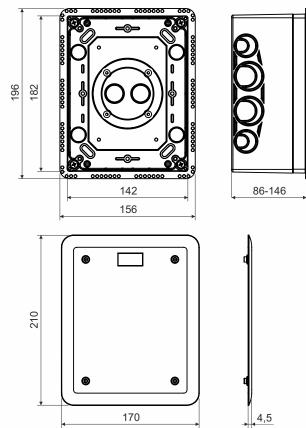

Box depth is adjustable

The kit contains the box and V 180 straight cover + stainless bolts

When installing on exterior plaster, it is recommended to seal the cover with silicone, or rubber-based window seal (IP 44)

flaming loop test: 850 °C

fire class for underlying material: A1-F

protection types: IP 30

protection types: IP 44 - seal under the cover, plaster roughness up to 2  $\ensuremath{\text{m}}$ 

weight: 475 g