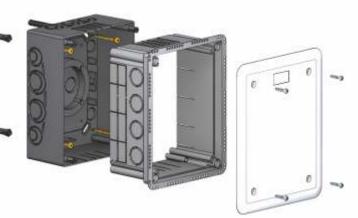

Box depth is adjustable

The kit contains the box and V 180 straight cover + stainless bolts

When installing on exterior plaster, it is recommended to seal the cover with silicone, or rubber-based window seal (IP 44)

Robust design

Protected by European industrial design

Installation video at www.kopos.cz

material: PC ABS, halogen-free

color: gray

self-snuffing: yes, within 30 s  $\,$ 

temperature resistance: -25 - +60 °C