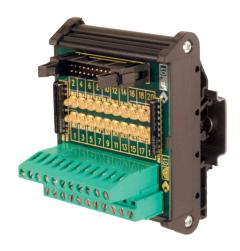

## **DESCRIZIONE DEL PRODOTTO**

IF16PML IDC interface 16 poles male with LED

<sup>\*</sup> Universal module 1 The terminal number corresponds to the connector number2 (1) Status LEDs are configured for a nominal voltage of 24 Vdc and negative common