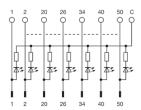

## **DESCRIZIONE DEL PRODOTTO**

IF16PML IDC interface 16 poles male with LED

<sup>\*</sup> Universal module 1 The terminal number corresponds to the connector number2 (1) Status LEDs are configured for a nominal voltage of 24 Vdc and negative common