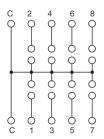

## Component-holder with common connection, 8 poles

| Series                                  | CCM                             |
|-----------------------------------------|---------------------------------|
| Code                                    | XCCM08CV                        |
| Туре                                    | CCM08CV                         |
| HS code                                 | 85369010                        |
| GENERAL TECHNICAL DATA                  |                                 |
| Number of poles                         | 8                               |
| Version                                 | with common connection          |
| Input rated voltage                     | 0220 V ±10%                     |
| Input rated current                     | 5 A channel / 15 A on common    |
| Operating temperature range             | -20+60°C                        |
| Overvoltage category / pollution degree | 11 / 2                          |
| Protection degree                       | IP 00                           |
| Connection terminal                     | 2.5 mm² screw                   |
| Dimensions (LxHxD)                      | 25x55x93 mm                     |
| Housing material                        | UL94V-0 plastic material        |
| Mounting information                    | vertical on rails, side by side |
| ACCESSORIES                             |                                 |
| Mounting rail (IEC60715/TH35-7.5)       | PR003, PR903, PR005, PR937      |
| Mounting rail (IEC60715/TH35-15)        | PR007, PR907, PR006, PR938      |
| APPROVALS AND MARKINGS                  | CE                              |

## **DESCRIZIONE DEL PRODOTTO**

CCM08CV Component-holder with common connection, 8 poles