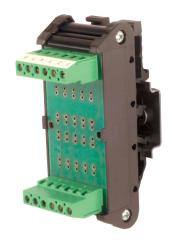

## Component-holder with common connection, 8 poles

| Series                                  | CCM                             |
|-----------------------------------------|---------------------------------|
| Code                                    | XCCM08CV                        |
| Туре                                    | CCM08CV                         |
| HS code                                 | 85369010                        |
| GENERAL TECHNICAL DATA                  |                                 |
| Number of poles                         | 8                               |
| Version                                 | with common connection          |
| Input rated voltage                     | 0220 V ±10%                     |
| Input rated current                     | 5 A channel / 15 A on common    |
| Operating temperature range             | -20+60°C                        |
| Overvoltage category / pollution degree | 11 / 2                          |
| Protection degree                       | IP 00                           |
| Connection terminal                     | 2.5 mm² screw                   |
| Dimensions (LxHxD)                      | 25x55x93 mm                     |
| Housing material                        | UL94V-0 plastic material        |
| Mounting information                    | vertical on rails, side by side |
| ACCESSORIES                             |                                 |
| Mounting rail (IEC60715/TH35-7.5)       | PR003, PR903, PR005, PR937      |
| Mounting rail (IEC60715/TH35-15)        | PR007, PR907, PR006, PR938      |
| APPROVALS AND MARKINGS                  | CE                              |

## **DESCRIZIONE DEL PRODOTTO**

CCM08CV Component-holder with common connection, 8 poles