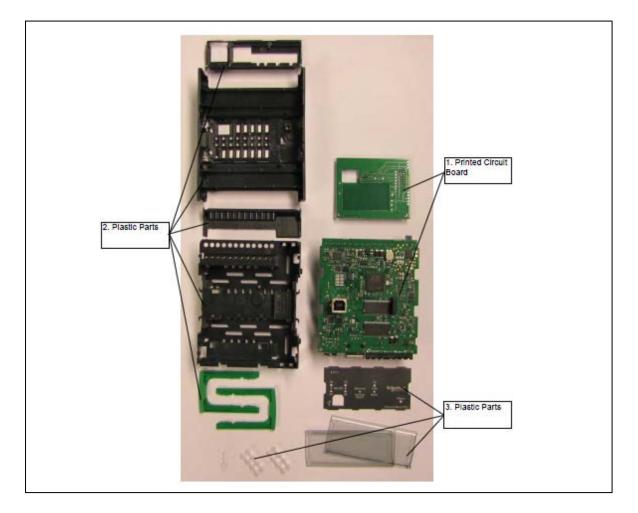

## The components of the products that optimize the recycling performances are listed, identified and located hereunder.

| Recommendation    | Number on<br>drawing | Components            | Weight<br>(g) | Comment |
|-------------------|----------------------|-----------------------|---------------|---------|
| Special treatment | 1                    | Printed Circuit Board | 110           |         |
| Other dismantling | 2                    | Plastic Parts         | 83            | PC-ABS  |
| Other dismantling | 3                    | Plastic Parts         | 11            | PC      |
|                   |                      |                       |               |         |
|                   |                      |                       |               |         |
|                   |                      |                       |               |         |
|                   |                      |                       |               |         |
|                   |                      |                       |               |         |
|                   |                      |                       |               |         |
|                   |                      |                       |               |         |