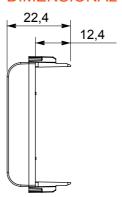

ockets for power supply (conforming to national and international standards) signal pick-up, climate control, comfort management, technical alarm signalling and emergency lighting management. The ChoruSmart modular devices are available in five colours, glossy white, satin white, natural beige, satin black and lacquered titanium and in various sizes from 1/2, 1, 2 and 3 modules. Thanks to the mounting supports for rectangular, square and round boxes, endless combinations can be created with the ChoruSmart range of plates.

| Category      | Adapter             | Colour      | lvory |
|---------------|---------------------|-------------|-------|
| Compatibility | AMP / Keystone Jack | No. modules | 1     |
| Material      | Technopolymer       |             |       |



## **DIMENSIONAL**