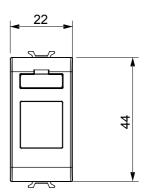

kets for power supply (conforming to national and international standards) signal pick-up, climate control, comfort management, technical alarm signalling and emergency lighting management. The ChoruSmart modular devices are available in five colours, glossy white, satin white, natural beige, satin black and lacquered titanium and in various sizes from 1/2, 1, 2 and 3 modules. Thanks to the mounting supports for rectangular, square and round boxes, endless combinations can be created with the ChoruSmart range of plates.

| Category      | Adapter             | Colour      | lvory |
|---------------|---------------------|-------------|-------|
| Compatibility | AMP / Keystone Jack | No. modules | 1     |
| Material      | Technopolymer       |             |       |



## **DIMENSIONAL**