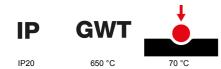

# **TECHNICAL SYMBOLOGY**

### STANDARDS/APPROVALS

| Colour                                       | Light bronze                                                | Description         | 3 modules                                                            |
|----------------------------------------------|-------------------------------------------------------------|---------------------|----------------------------------------------------------------------|
| For support codes                            | GW16803N                                                    | Power supply        | Via one of the suitable connected devices installed within it or via |
|                                              |                                                             |                     | dedicated power supply unit GWA1700                                  |
| Standard                                     | 2014/35/EU, 2014/30/EU, 2011/65/EU + 2015/863, EN           | Working temperature | -5 ÷ +45 °C                                                          |
|                                              | 62368-1, EN 55032, EN 55035, EN IEC 63000                   |                     |                                                                      |
| Relative humidity (non-condensative) Max 93% |                                                             | IP degree           | IP20                                                                 |
| Functions                                    | System information/status with messages on the display and  | Material            | Painted technopolymer                                                |
|                                              | notifications by RGB LED strips.                            |                     |                                                                      |
| Finishing                                    | Opaque finish                                               | Glow wire test      | 650 °C                                                               |
| Thermo-pressure with ball 70 °C              |                                                             | Family              | EGO SMART                                                            |
| User interface                               | The plate is equipped with a dot-matrix display and RGB LED |                     |                                                                      |
|                                              | strips                                                      |                     |                                                                      |