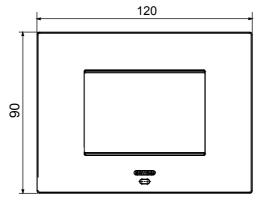

| Opaque finish                                               | Glow wire test      | 650 °C                                                               |
| Thermo-pressure with ball 70 °C              |                                                             | Family              | EGO SMART                                                            |
| User interface                               | The plate is equipped with a dot-matrix display and RGB LED |                     |                                                                      |
|                                              | strips                                                      |                     |                                                                      |

### **DIMENSIONAL**





# **TECHNICAL SYMBOLOGY**



### STANDARDS/APPROVALS