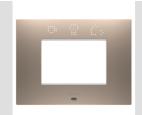

#### Connected SMART HOME

Smart plate can be used with Home Gateway for "CONNECTED SMART HOME" solutions. The EGO SMART plates integrate with the connected devices of the ChoruSmart system, they go beyond pure aesthetics and become an element of interaction with the user. The plates communicate with the other connected devices and, using RGB perimeter LED strips and a graphic display, can communicate operating statuses and any alarms detected by the smart functions that control the home to the user. The traditional EGO SMART and EGO plates can be used in the same system as they are designed to blend in perfectly.

| Colour                                       | Light bronze                                                | Description         | 3 modules                                                            |
|----------------------------------------------|-------------------------------------------------------------|---------------------|----------------------------------------------------------------------|
| For support codes                            | GW16803N                                                    | Power supply        | Via one of the suitable connected devices installed within it or via |
|                                              |                                                             |                     | dedicated power supply unit GWA1700                                  |
| Standard                                     | 2014/35/EU, 2014/30/EU, 2011/65/EU + 2015/863, EN           | Working temperature | -5 ÷ +45 °C                                                          |
|                                              | 62368-1, EN 55032, EN 55035, EN IEC 63000                   |                     |                                                                      |
| Relative humidity (non-condensative) Max 93% |                                                             | IP degree           | IP20                                                                 |
| Functions                                    | System information/status with messages on the display and  | Material            | Painted technopolymer                                                |
|                                              | notifications by RGB LED strips.                            |                     |                                                                      |
| Finishing                                    | Opaque finish                                               | Glow wire test      | 650 °C                                                               |
| Thermo-pressure with ball 70 °C              |                                                             | Family              | EGO SMART                                                            |
| User interface                               | The plate is equipped with a dot-matrix display and RGB LED |                     |                                                                      |
|                                              | strips                                                      |                     |                                                                      |