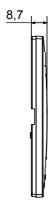

| Opaque finish                                               | Glow wire test      | 650 °C                                                               |
| Thermo-pressure with ball 70 °C              |                                                             | Family              | EGO SMART                                                            |
| User interface                               | The plate is equipped with a dot-matrix display and RGB LED |                     |                                                                      |
|                                              | strips                                                      |                     |                                                                      |

### **DIMENSIONAL**





# **TECHNICAL SYMBOLOGY**



### STANDARDS/APPROVALS