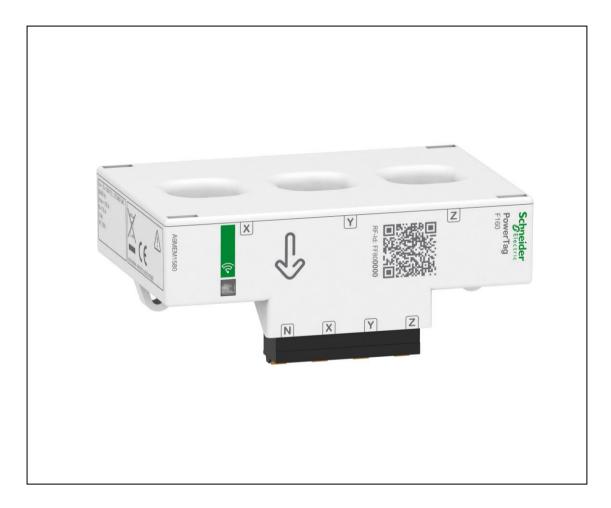

#### **Product description**

| Manufacturer identification           | Schneider Electric Industries SAS                                                      |  |
|---------------------------------------|----------------------------------------------------------------------------------------|--|
| Brand name                            | Schneider Electric                                                                     |  |
| Product function                      | The PowerTag F160 is a wireless energy sensor, used to manage energy and monitor load. |  |
| Product reference                     | A9MEM1580                                                                              |  |
| Additional similar product references | A9MEM1580                                                                              |  |
| Total representative product mass     | 99.9 g                                                                                 |  |
| Representative product dimensions     | 90.8mm x 62mm x 39mm                                                                   |  |
| Accessories                           | No                                                                                     |  |
| Date of information release           | 07/2020                                                                                |  |