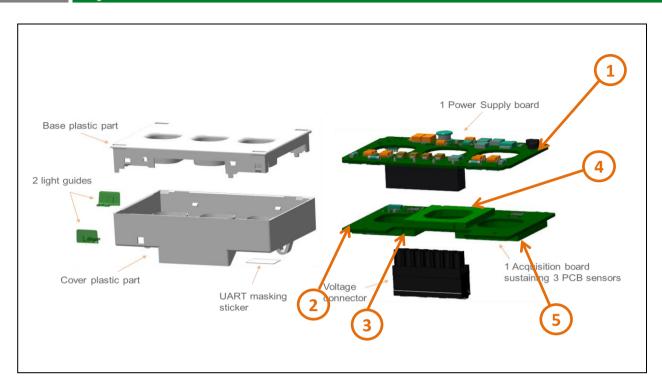

### **End of Life Instructions**

| Recommendation   | Number on drawing | Component / Material                               | Weight (in g) | Comment           |
|------------------|-------------------|----------------------------------------------------|---------------|-------------------|
| To be depolluted | 1                 | Electronic Board (Power) > 10cm <sup>2</sup>       | 23.56         | 50cm <sup>2</sup> |
| To be depolluted | 2                 | Electronic Board (Accuisition) > 10cm <sup>2</sup> | 27.75         | 50cm²             |
| To be depolluted | 3                 | Electronic Board (Senor) =10cm <sup>2</sup>        | 3             | 10cm <sup>2</sup> |
| To be depolluted | 4                 | Electronic Board (Senor) =10cm <sup>2</sup>        | 3             | 10cm <sup>2</sup> |
| To be depolluted | (5)               | Electronic Board (Senor) =10cm <sup>2</sup>        | 3             | 10cm <sup>2</sup> |