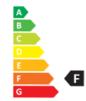

- Dimmable: No
- Energy Efficiency Class: F
- Luminous Efficacy (rated) (Nom): 109.00 lm/W
- Power (Nom): 4.3 W

• Nominal Lifetime (Nom): 15000 h

- SAP Weight Paper Unit (Case): 0.304 kg
- SAP Weight Paper Unit (Piece): 0.016 kg

- BFR policy compliant: Yes
- EU REACH restrictions compliant: Yes
- EU REACH SVHC declaration: Yes
- EU RoHS compliant: Yes
- PVC policy compliant: Yes

• Net Weight (Piece): 0.014 kg

Energy efficiency ranking / External awards