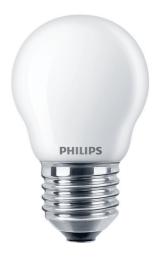

## Classic LEDLuster ND 4.3-40W E27 827 P45 FR Classic frosted LED candles and lusters

Featuring a classic heritage design, Classic forsted LED candles and lusters deliver beautiful, decorative warm-white light while saving around 90% on energy costs. The familiar shapes of Classic forsted LED candles and lusters are a perfect fit for your existing fixtures.