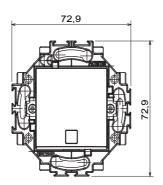

| With clutches/Screws                | Rated power of 230V LED lamps   | 100 W                         |
| Glow wire test                                     | 850 °C                              | Thermo-pressure with ball       | 125 °C                        |
| Resistance at test voltage                         | 2000 V at 50 Hz for 1 minute        | Insulation resistance           | > 5 MOhm                      |
| Prolonged operation switch (no.of position changed | ges) 40.000 at In 250 V ac cosφ=0,6 | Terminal grip on cable traction | 30 N                          |
| Terminal tightening capacity                       | 0,5-2x2,5 mm² rigid cables          | Standard                        | EN 60669-1; 2014/35/EU        |

## DIMENSIONAL





## **TECHNICAL SYMBOLOGY**



STANDARDS/APPROVALS



www.gewiss.com sat@gewiss.com Last update 20/04/2023 Data, measures, designs and pictures are shown only as informative purposes, and could be changed without previous notice