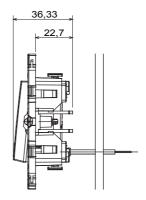

| With clutches/Screws                | Rated power of 230V LED lamps   | 100 W                         |
| Glow wire test                                     | 850 °C                              | Thermo-pressure with ball       | 125 °C                        |
| Resistance at test voltage                         | 2000 V at 50 Hz for 1 minute        | Insulation resistance           | > 5 MOhm                      |
| Prolonged operation switch (no.of position changed | ges) 40.000 at In 250 V ac cosφ=0,6 | Terminal grip on cable traction | 30 N                          |
| Terminal tightening capacity                       | 0,5-2x2,5 mm² rigid cables          | Standard                        | EN 60669-1; 2014/35/EU        |

## DIMENSIONAL





## **TECHNICAL SYMBOLOGY**



STANDARDS/APPROVALS



www.gewiss.com sat@gewiss.com Last update 20/04/2023 Data, measures, designs and pictures are shown only as informative purposes, and could be changed without previous notice