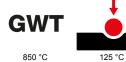

| Category                                           | One-way switch                      | Button key                      | With replaceable neutral lens |
|----------------------------------------------------|-------------------------------------|---------------------------------|-------------------------------|
| Colour                                             | White                               | Material                        | Technopolymer                 |
| Finishing                                          | Glossy                              | Description                     | 1P - 10 AX backlit            |
| Voltage                                            | 250 V ac                            | Type of terminals               | Screwless                     |
| Fixing                                             | With clutches/Screws                | Rated power of 230V LED lamps   | 100 W                         |
| Glow wire test                                     | 850 °C                              | Thermo-pressure with ball       | 125 °C                        |
| Resistance at test voltage                         | 2000 V at 50 Hz for 1 minute        | Insulation resistance           | > 5 MOhm                      |
| Prolonged operation switch (no.of position changed | ges) 40.000 at In 250 V ac cosφ=0,6 | Terminal grip on cable traction | 30 N                          |
| Terminal tightening capacity                       | 0,5-2x2,5 mm² rigid cables          | Standard                        | EN 60669-1; 2014/35/EU        |

## **TECHNICAL SYMBOLOGY**

STANDARDS/APPROVALS

www.gewiss.com sat@gewiss.com Last update 20/04/2023 Data, measures, designs and pictures are shown only as informative purposes, and could be changed without previous notice