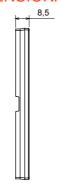

with an Italian design, articulated into two families, GEO and LUX cover plates, available in many materials and finishes. The range is available in three colors: glossy white, satin black, painted titanium and fits in 3x3 inches (1-gang) and 3x6 inches (2-gang) British Standard boxes. Range expandable thanks to the Chorus modular devices.

| Family                    | GEO    | Description    | 1 gang        |
|---------------------------|--------|----------------|---------------|
| Colour                    | White  | Material       | Technopolymer |
| Finishing                 | Glossy | Glow wire test | 650 °C        |
| Thermo-pressure with ball | 70 °C  | Standard       | EN 60669-1    |
| Electrocod                | 0111   |                |               |

#### **DIMENSIONAL**







## **TECHNICAL SYMBOLOGY**



### STANDARDS/APPROVALS