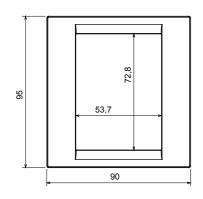

s with an Italian design, articulated into two families, GEO and LUX cover plates, available in many materials and finishes. The range is available in three colors: glossy white, satin black, painted titanium and fits in 3x3 inches (1-gang) and 3x6 inches (2-gang) British Standard boxes. Range expandable thanks to the Chorus modular devices.

| Family                    | GEO    | Description    | 1 gang        |
|---------------------------|--------|----------------|---------------|
| Colour                    | White  | Material       | Technopolymer |
| Finishing                 | Glossy | Glow wire test | 650 °C        |
| Thermo-pressure with ball | 70 °C  | Standard       | EN 60669-1    |
| Electrocod                | 0111   |                |               |

#### **DIMENSIONAL**







## **TECHNICAL SYMBOLOGY**



### STANDARDS/APPROVALS