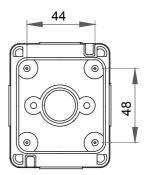

| Description               | With push-button | No. gangs                | 1                         |
|---------------------------|------------------|--------------------------|---------------------------|
| Colour                    | Grey RAL 7035    | Type of knockout holes   | Removable with tool       |
| IP degree                 | IP66             | Insulation class         |                           |
| Lid screws                | Stainless steel  | Torque screws tightening | 0.8 Newton/meter          |
| Outer dim. LxHxD (mm)     | 66x82x65         | Contacts                 | 1 NO                      |
| Operators Ø 22            | General (black)  | Glow Wire Test           | 650 °C                    |
| Thermo-pressure with ball | 70 °C            | Standard                 | EN 60947-1 - EN 60947-5-1 |
| Installation temperature  | -25 +60 °C       | Electrocod               | 0212                      |