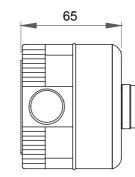

| Description               | With push-button | No. gangs                | 1                         |
|---------------------------|------------------|--------------------------|---------------------------|
| Colour                    | Grey RAL 7035    | Type of knockout holes   | Removable with tool       |
| IP degree                 | IP66             | Insulation class         |                           |
| Lid screws                | Stainless steel  | Torque screws tightening | 0.8 Newton/meter          |
| Outer dim. LxHxD (mm)     | 66x82x65         | Contacts                 | 1 NO                      |
| Operators Ø 22            | General (black)  | Glow Wire Test           | 650 °C                    |
| Thermo-pressure with ball | 70 °C            | Standard                 | EN 60947-1 - EN 60947-5-1 |
| Installation temperature  | -25 +60 °C       | Electrocod               | 0212                      |