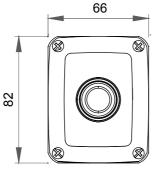

| Description               | With push-button | No. gangs                | 1                         |
|---------------------------|------------------|--------------------------|---------------------------|
| Colour                    | Grey RAL 7035    | Type of knockout holes   | Removable with tool       |
| IP degree                 | IP66             | Insulation class         |                           |
| Lid screws                | Stainless steel  | Torque screws tightening | 0.8 Newton/meter          |
| Outer dim. LxHxD (mm)     | 66x82x65         | Contacts                 | 1 NO                      |
| Operators Ø 22            | General (black)  | Glow Wire Test           | 650 °C                    |
| Thermo-pressure with ball | 70 °C            | Standard                 | EN 60947-1 - EN 60947-5-1 |
| Installation temperature  | -25 +60 °C       | Electrocod               | 0212                      |