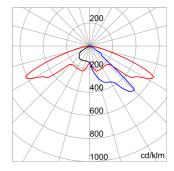

0000 h                               |
| Warranty                   | 5 years                                                  | Overvoltage resistance                       | Common mode: 10KV; Differential mode: |
|                            |                                                          |                                              | 6KV                                   |
| Electrocod                 | 244C                                                     | Light souce replaceability                   | By professional                       |
| Controlgear replaceability | y By professional                                        |                                              |                                       |

### **DIMENSIONAL**

## PHOTOMETRIC DISTRIBUTION





#### **TECHNICAL SYMBOLOGY**



ΙP IP66

IK08 BODY -**IK06 LENS** 











# STANDARDS/APPROVALS