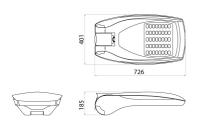

50000 h                               |
| Warranty                   | 5 years                                                  | Overvoltage resistance                       | Common mode: 10KV; Differential mode: |
|                            |                                                          |                                              | 6KV                                   |
| Electrocod                 | 244C                                                     | Light souce replaceability                   | By professional                       |
| Controlgear replaceability | y By professional                                        |                                              |                                       |

### **DIMENSIONAL**

## PHOTOMETRIC DISTRIBUTION





#### **TECHNICAL SYMBOLOGY**



ΙP IP66

IK08 BODY -**IK06 LENS** 











# STANDARDS/APPROVALS